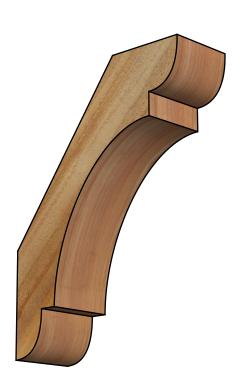

## BRC04X12X16OLY00RWR

4"W X 12"D X 16"H OLYMPIC ROUGH SAWN BRACE, WESTERN RED CEDAR

SIDE