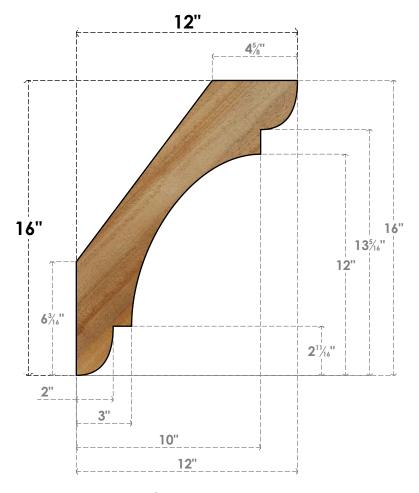

## BRC04X12X16OLY00RWR

4"W X 12"D X 16"H OLYMPIC ROUGH SAWN BRACE, WESTERN RED CEDAR

SIDE